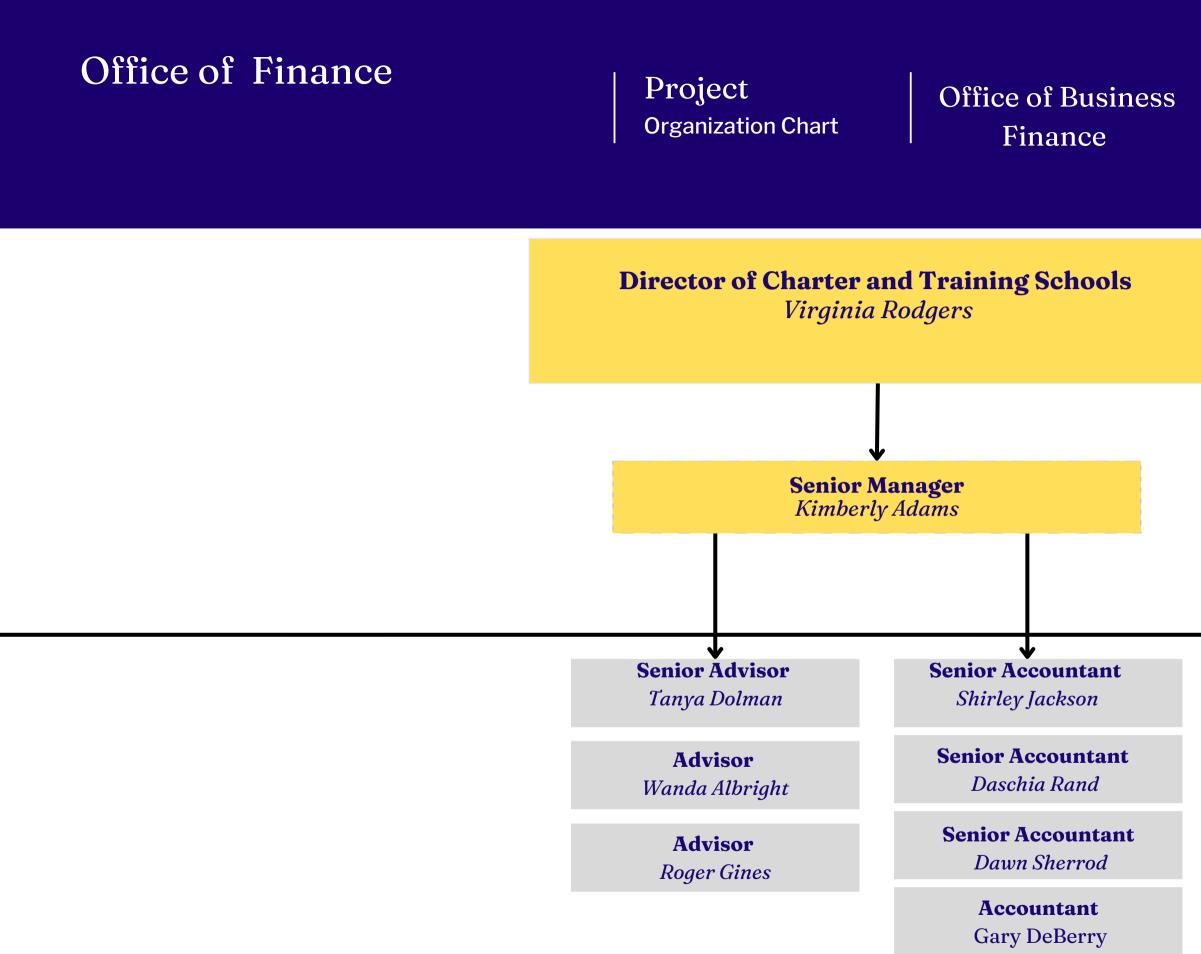

Director of Charter and Training Schools - Fiscal

Virginia Rodgers

\*\* Staff numbers are contingent upon final recommendations

. . . . .