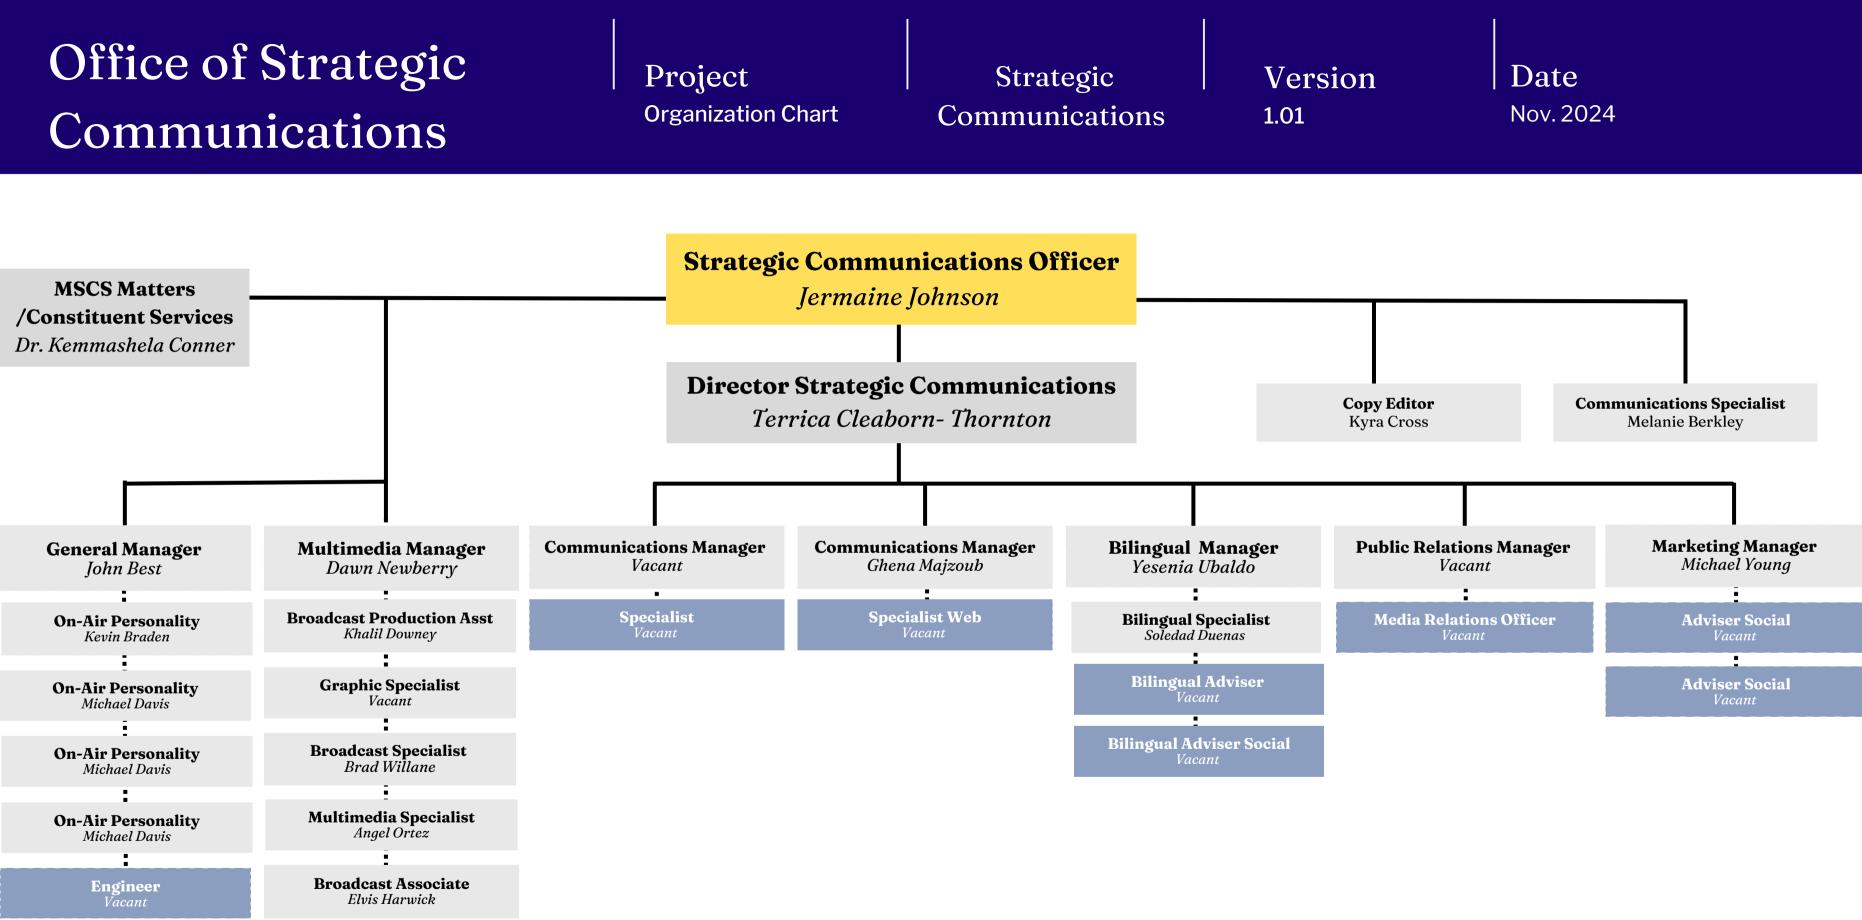

### Office of Strategic Communications:

MSCS Matters (Constituent Services)

Project Organization Chart Strategic Communications

**Constituent Services Director** 

Kemmashela Conner, Ed.D.

.....

Multimedia RelationsAdvisorDawn Davis

Constituent Services Specialists DiAngela Harris Peniston Topps **Constituent Services** Assistants

Elida Alegria Toya English Clara Espada Kimee Herd Leiza Hernandez Kevin Jefferies Reginald Leach Corey Roberson

#### ervices s ia ia sh da da idez ies

..........

**Constituent Services Clerk** *Elisua Deleon* 

Project Organization Chart General Counsel

Date Nov. 2024