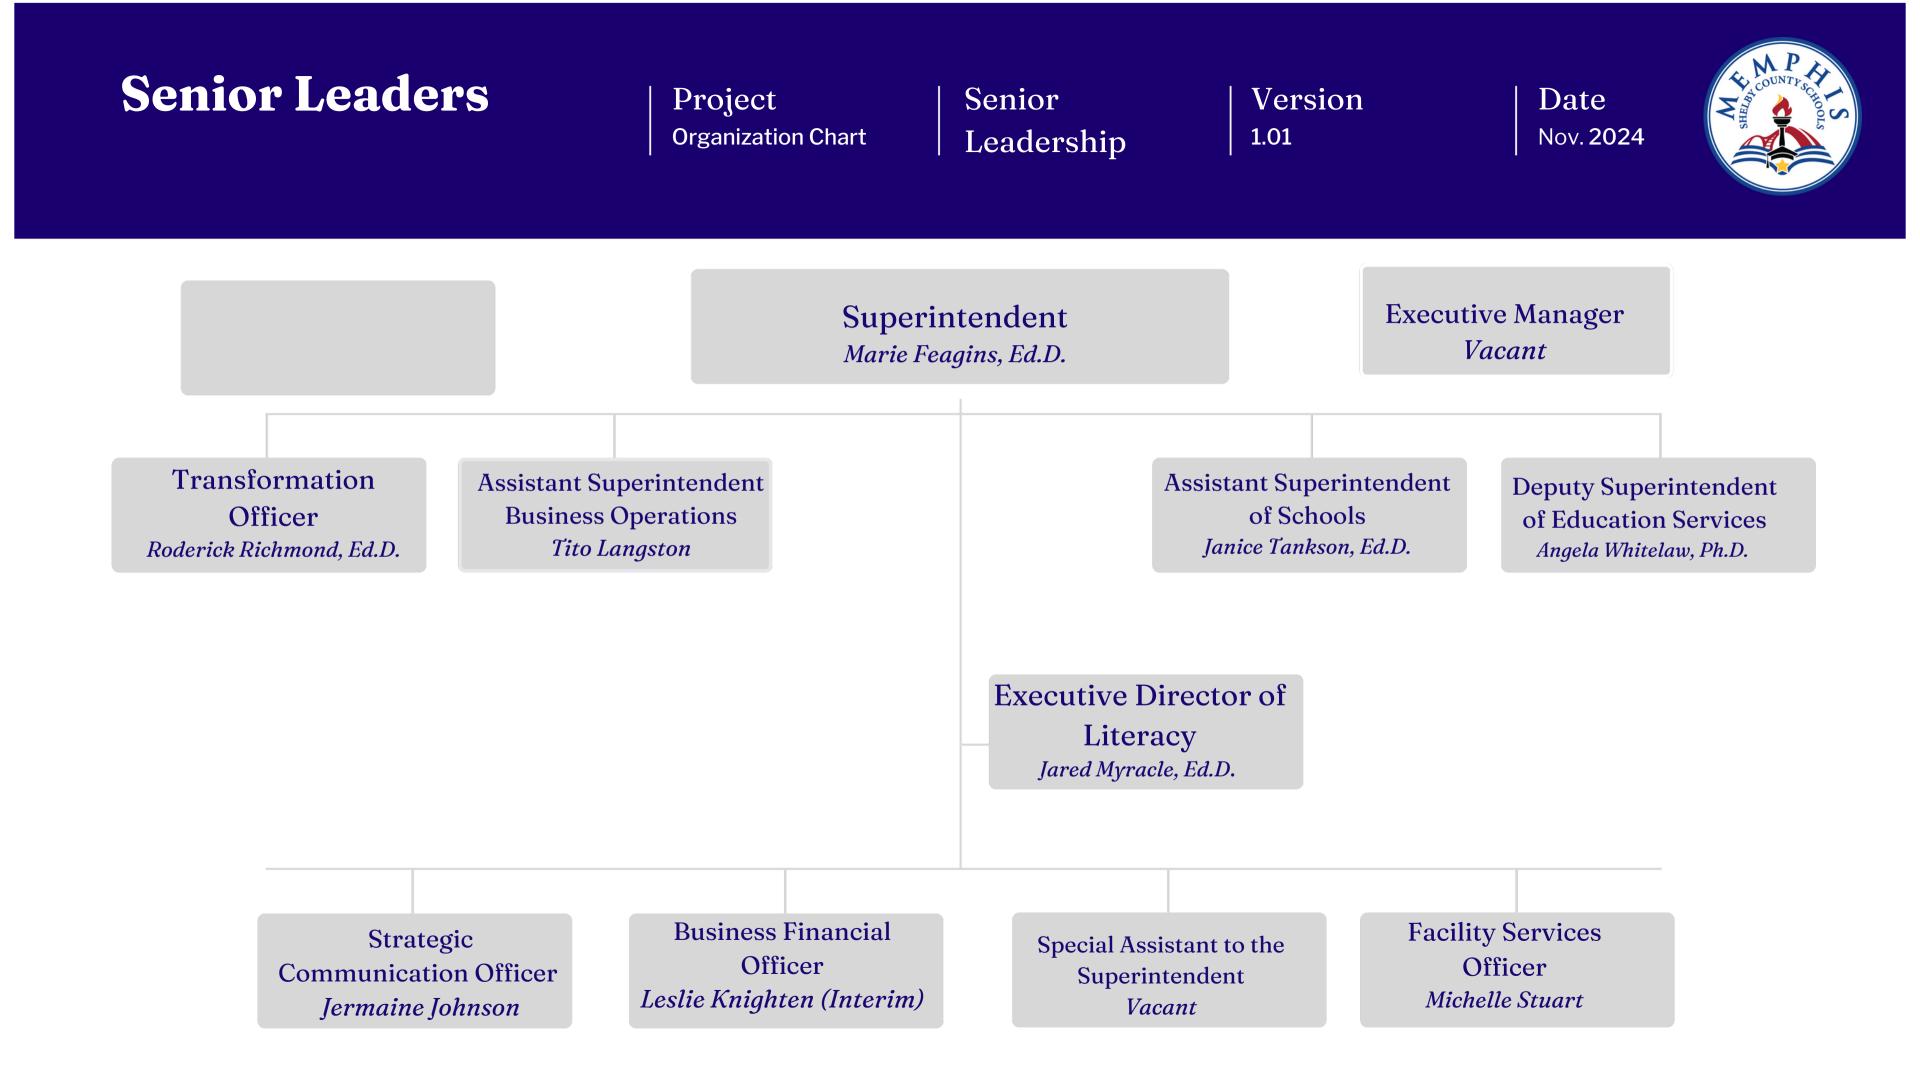

### Office of the Superintendent

Project Organization Chart Office of the Superintendent

Superintendent Marie Feagins, Ed.D.

> Special Assistant to the Superintendent Vacant

> > Executive Manager Vacant

Project Supervisor Antoine Sherman

#### Version 1.01