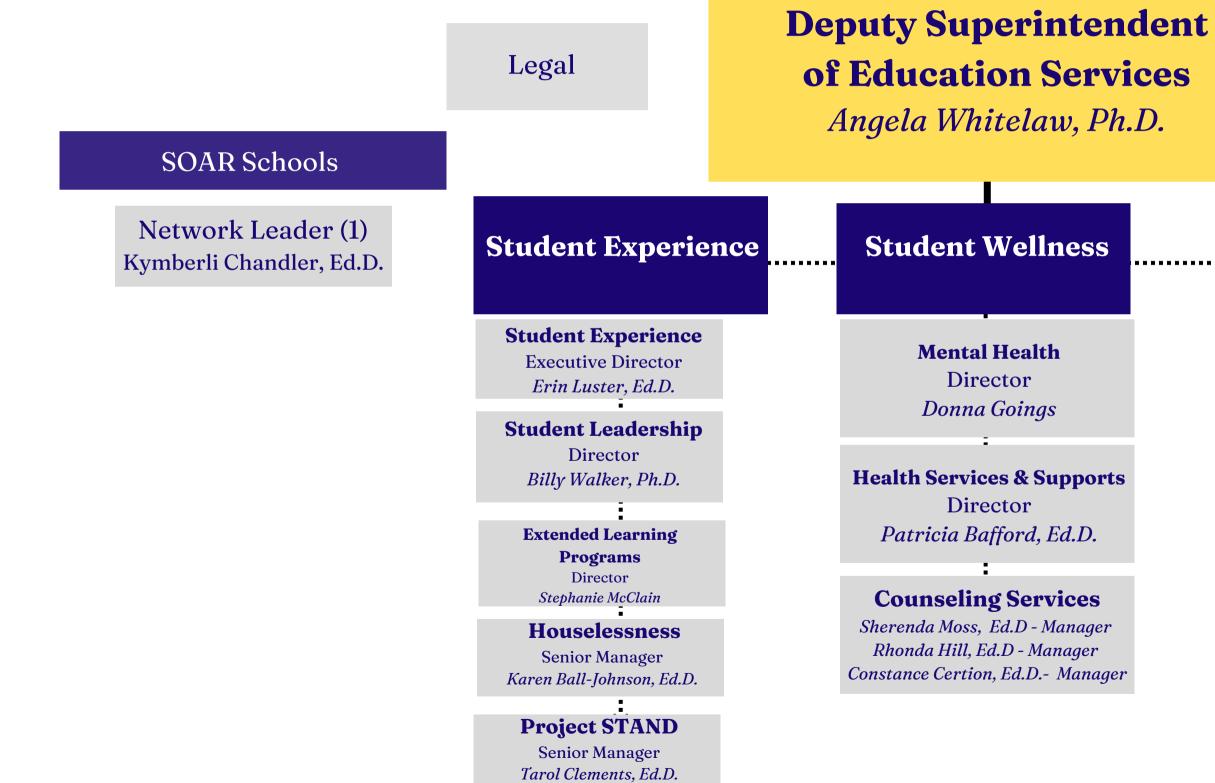

# Office of Education Services

Project Organization Chart

**Education Services** 

Deputy Superintendent of Education Services Dr. Angela Whitelaw

## SOAR Schools

**Avon Lenox High Middle College High Balmoral/Ridgeway Elementary Oak Forest Elementary Bellevue Middle Oakshire Elementary Chimneyrock Elementary School Richland Elementary Colonial Middle Riverwood Elementary School Cordova Middle Sea Isle Elementary Craigmont Middle Shrine School East High White Station Elementary Hawkins Mill Elementary** White Station High **Hollis F. Price Middle College** White Station Middle J.P. Freeman Elementary/Middle Whitehaven High **Maxine Smith STEAM Academy William Herbert Brewster Elementary Medical District High School** Winridge Elementary

Version 1.01 Date Nov. 2024

Project **Organization Chart** 

Deputy Superintendent

## Services Extendend Learning/Summer Programs

Gabrielle Santa Cruze Tiffany Ray Teresa Ficklen

## Services Student Leadership

Project Organization Chart

Deputy Superintendent

**Administrative Assistant** *Tiara Rias* 

## Services **Special Populations: Homeless**

Project **Organization Chart** 

Deputy Superintendent

Project **Organization Chart** 

Deputy Superintendent

## Services

Project STAND (Social - Emotional, Transition, Academic and Network Developing)

## Version 1.01