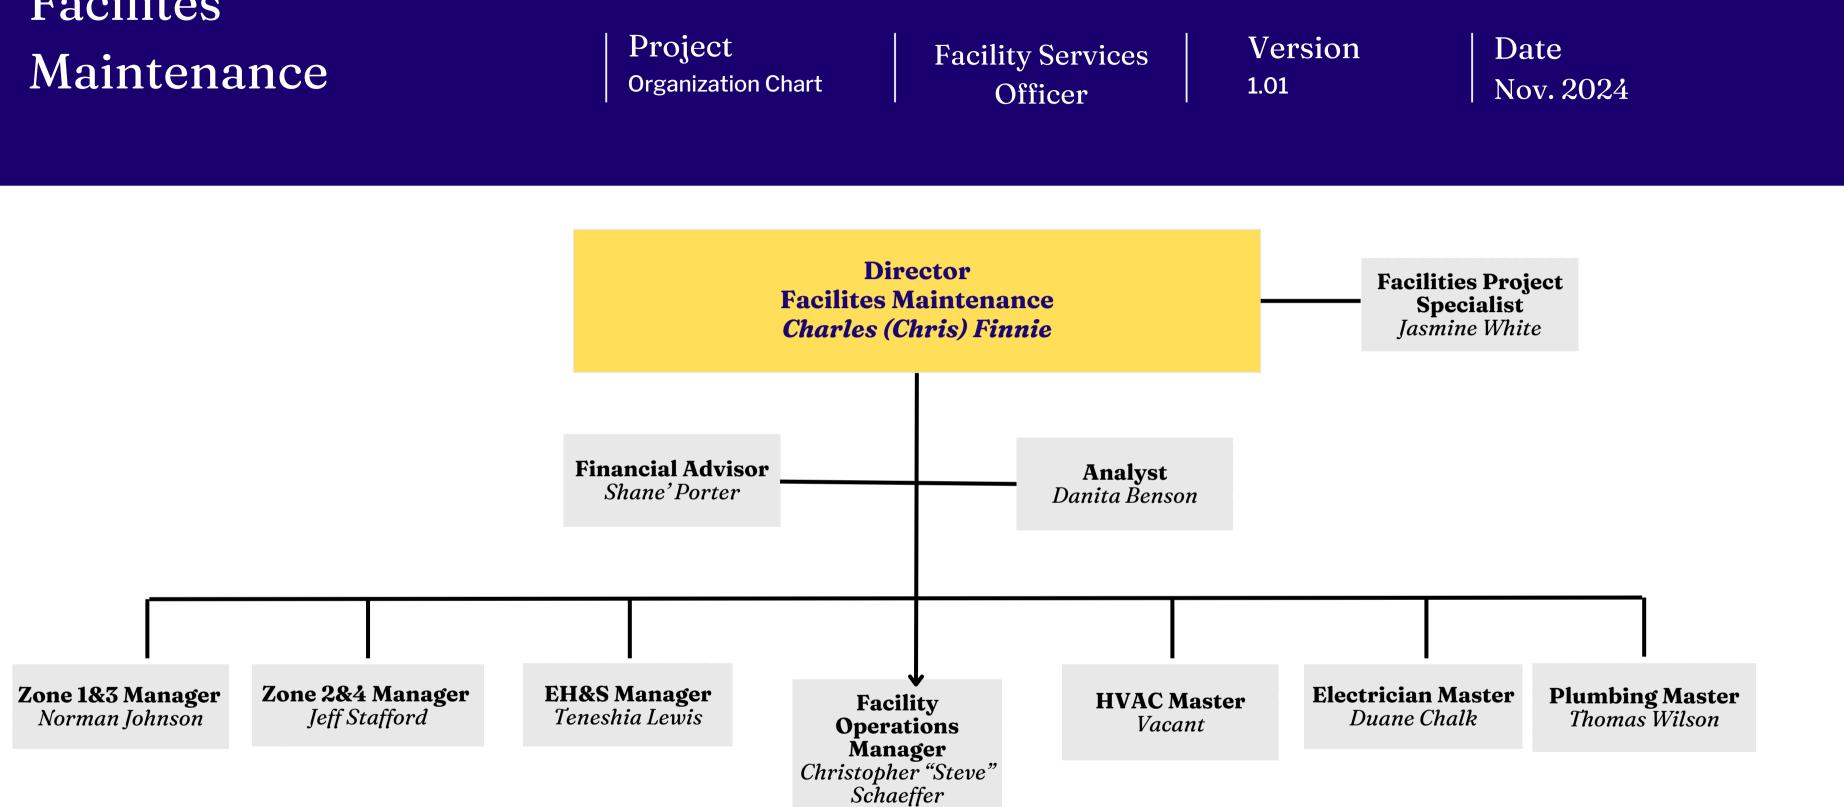

# Office of Facility Services

Officer

## Construction

Officer

**\*\*** Staff numbers are contingent upon final recommendations

Project Organization Chart

Facility Services Officer

Demarion I

\*\* Staff numbers are contingent upon final recommendations

|                        | Version<br>1.01                                                             | Date<br>Nov. 2024                             |                                   |
|------------------------|-----------------------------------------------------------------------------|-----------------------------------------------|-----------------------------------|
| A                      | Administrative Assista<br>Candace Adams<br>Data Analyst<br>Lakeisha Ballard | nt                                            |                                   |
| -                      | <b>pment Operator</b><br>Vacant                                             | <b>Grounds Manager</b><br>Louis Gladney       |                                   |
|                        |                                                                             |                                               |                                   |
| e <b>rvisor</b><br>tes | Zone II Supervisor<br>Sheber Smith                                          | <b>Zone III Supervisor</b><br>Andre Walker    | Zone IV<br>Supervisor<br>Jermaine |
| tes                    | Sheber Smith                                                                | Andre Walker<br>Grounds Service               | Supervisor                        |
| tes<br><b>ervice</b>   | Sheber Šmith<br>Grounds Service                                             | Andre Walker<br>Grounds Service<br>Technician | Supervisor<br>Jermaine            |
| tes                    | Sheber Smith                                                                | Andre Walker<br>Grounds Service               | Supervisor<br>Jermaine            |