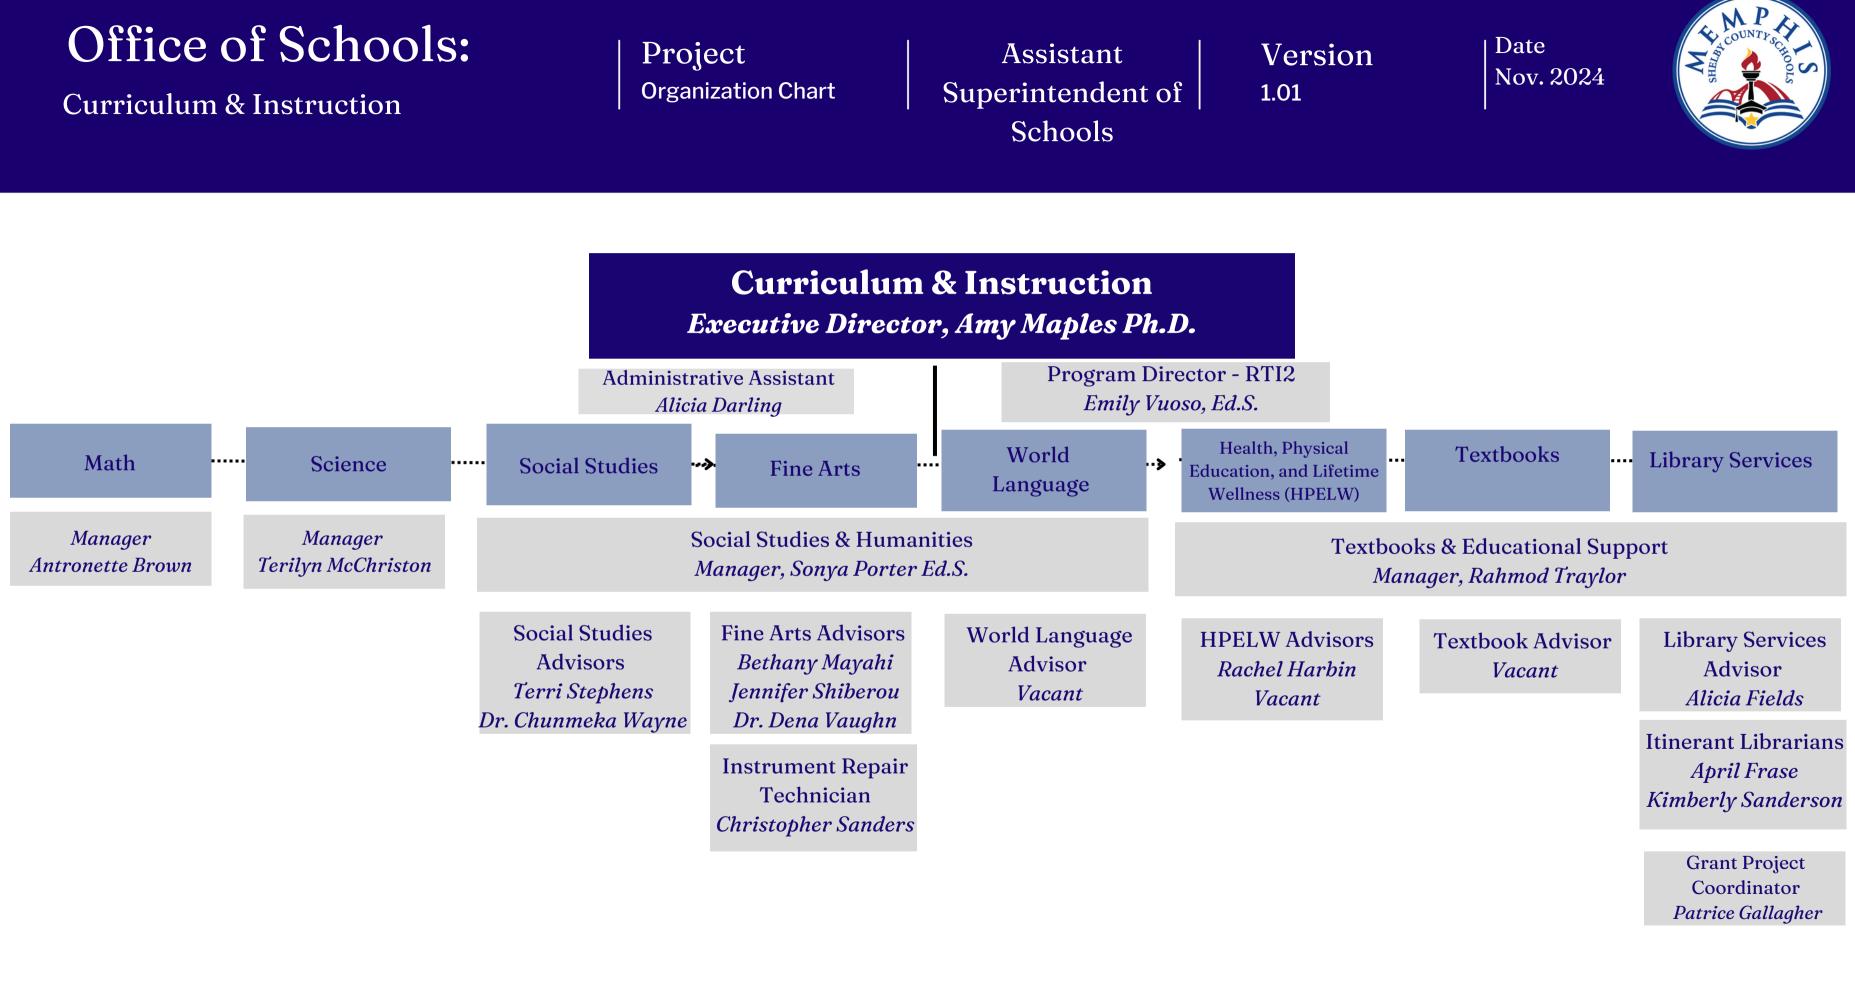

### Office of Schools

Project Organization Chart

Assistant Superintendent of Schools

**Response to Instruction** & Intervention (RTI2) Emily Vuoso, Ed.S.

Curriculum & Instruction Amy Maples, Ph.D.

**Fine Arts** Sonya Porter, Ed.S. ·····**>** 

Performance & Leadership Development Racheal Addison

**Evaluation & Satisfaction** *Ayodele Hall* 

Leadership Pathways Daniel Jack, Ed.D