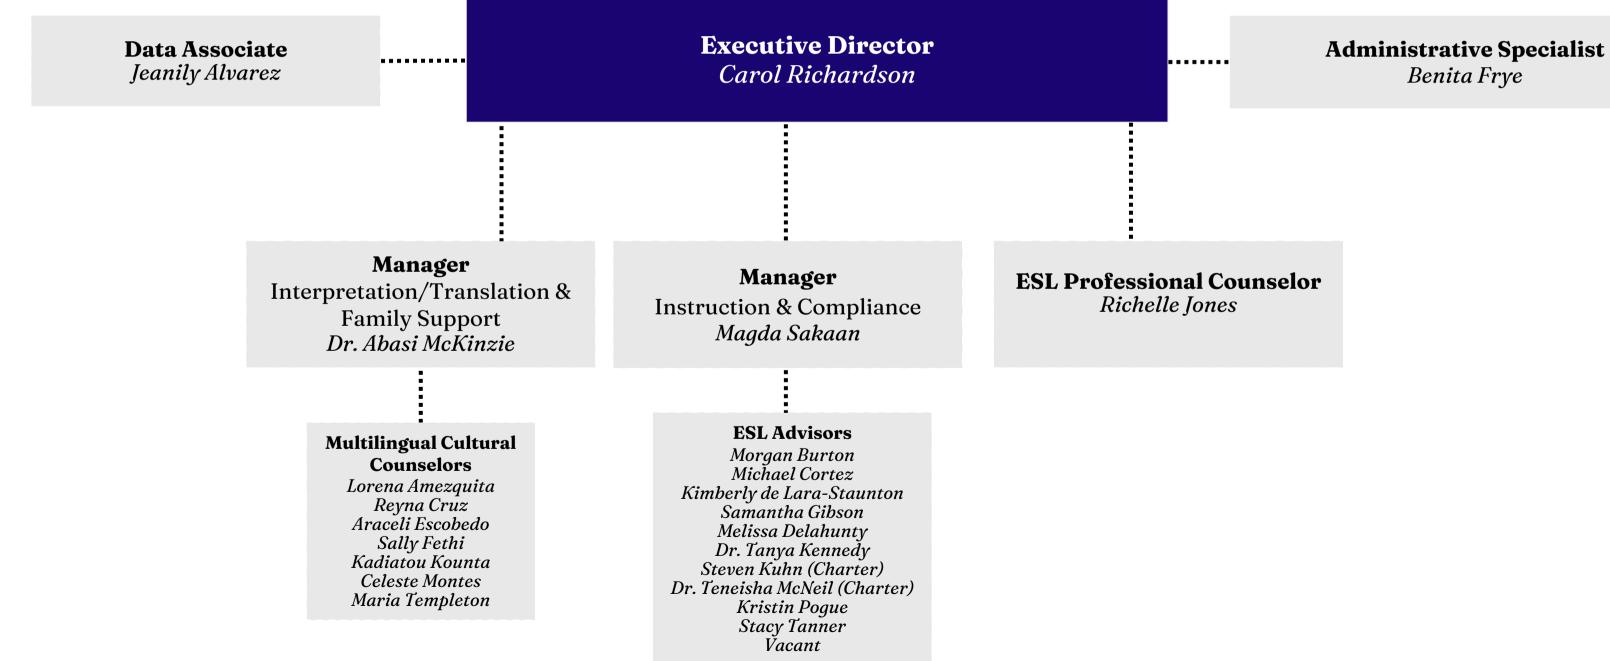

### **Student Services**

**Exceptional Children Executive Director** Tiffany Luckett, Ed.D.

**Multilingual Learners Executive Director** Carol Richardson

# Office of Education Services

Project Organization Chart

**Education Services** 

Deputy Superintendent of Education Services Dr. Angela Whitelaw