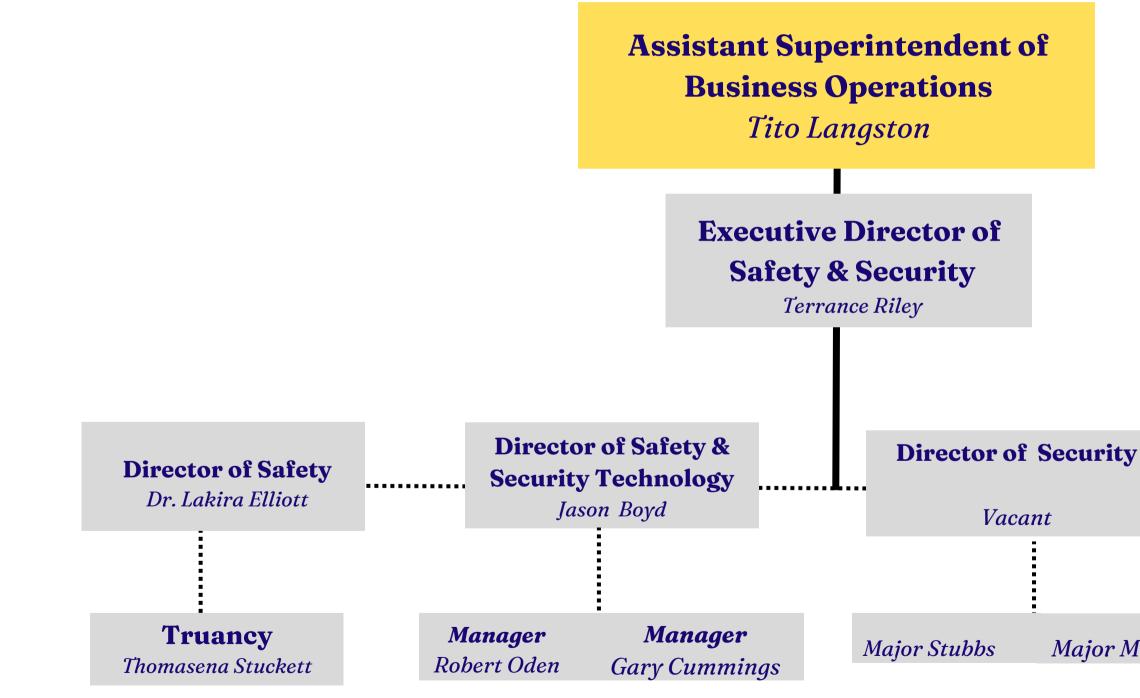

### Office of Safety & Security

Project **Organization Chart** 

**Executive Director** of Safety & Security

#### Version 1.01

Date Nov. 2024

**Director of Safety &** Security **Gregory Sanders** 

Major Muhummad

.....