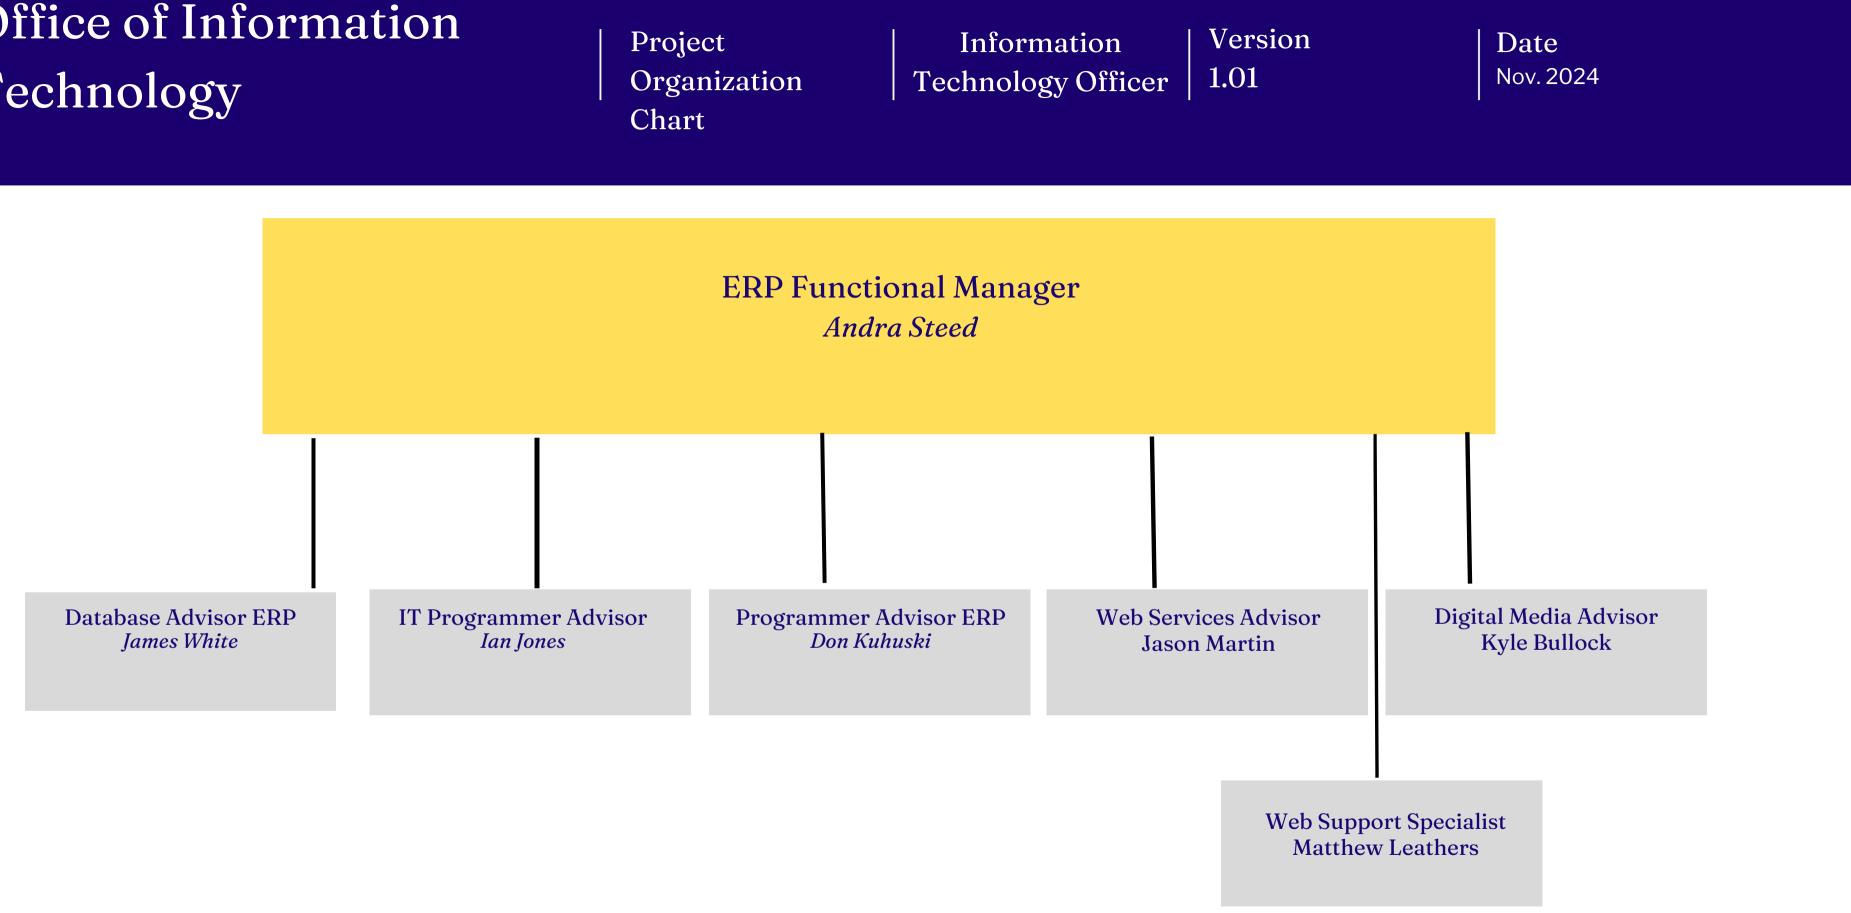

> Advisor - ITSM Application Melissa Ellis

.....

#### Version 1.01

Date Nov. 2024

Analyst - System Solution LaQuanza Rice Daranetra Wilson

•••••

Senior Analyst - IT Support Katrina Johnson

Project Organization Chart

Director II - IT Operations