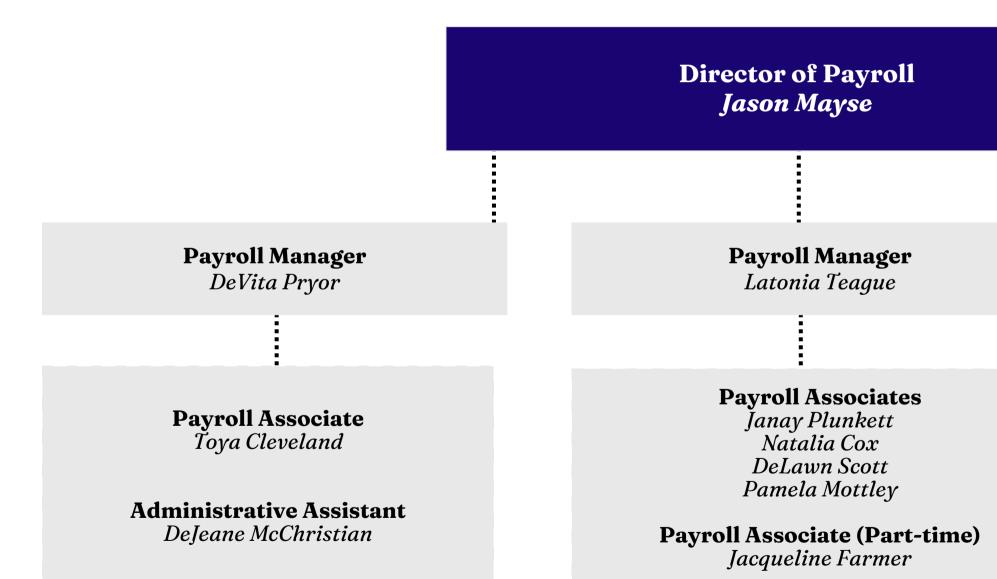

## Payroll Department

Project Organization Chart Office of Business Finance

### Version 1.02