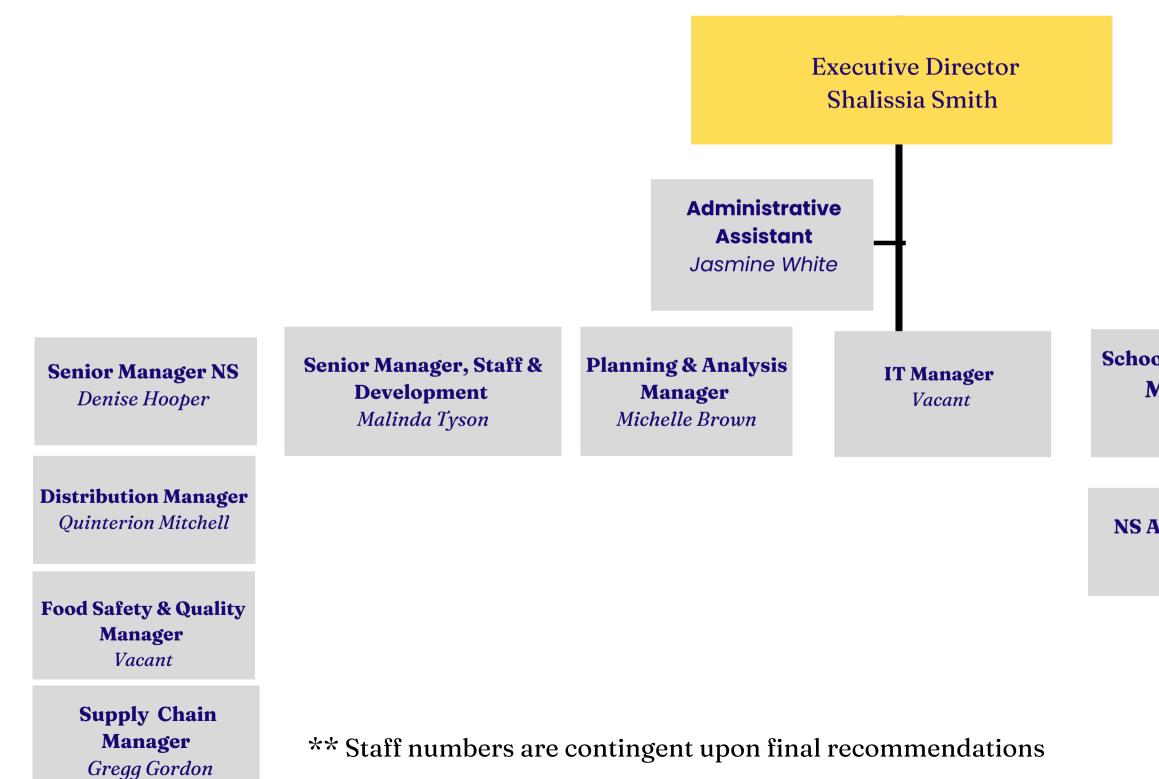

# Department of Nutrition Services (NS)

Project Organization Chart Department of Nutrition Services

### School Operations Manager Vacant

NS Area Managers (11) School Operations Special OPS Manager Walter Gray

**Central Kitchen Manager** *Timothy Triplett* 

**Special Programs Manager** *Kelly Martin* 

Field Operations Manager Kenneth Oliver **Equipment Manager** Darryl Hunt Executive Chef Ayanna Johnson

Menu Planning Manager Kim Stewart