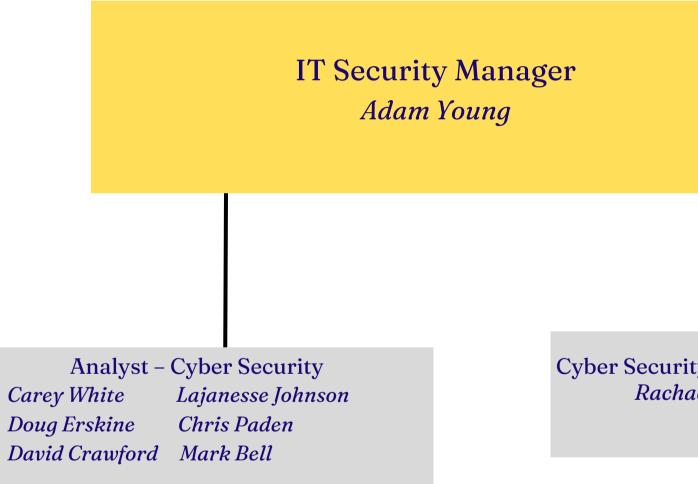

#### IT Manager - System Administration and Security Reginald Harris

IT Senior System Administrator *Kyaria Williams* Kurt Soule

| Version |
|---------|
| 1.01    |

Date Nov. 2024

Information Technology Officer

Cyber Security Administrator Rachael Taylor

Project Organization Chart Director II - IT Operations