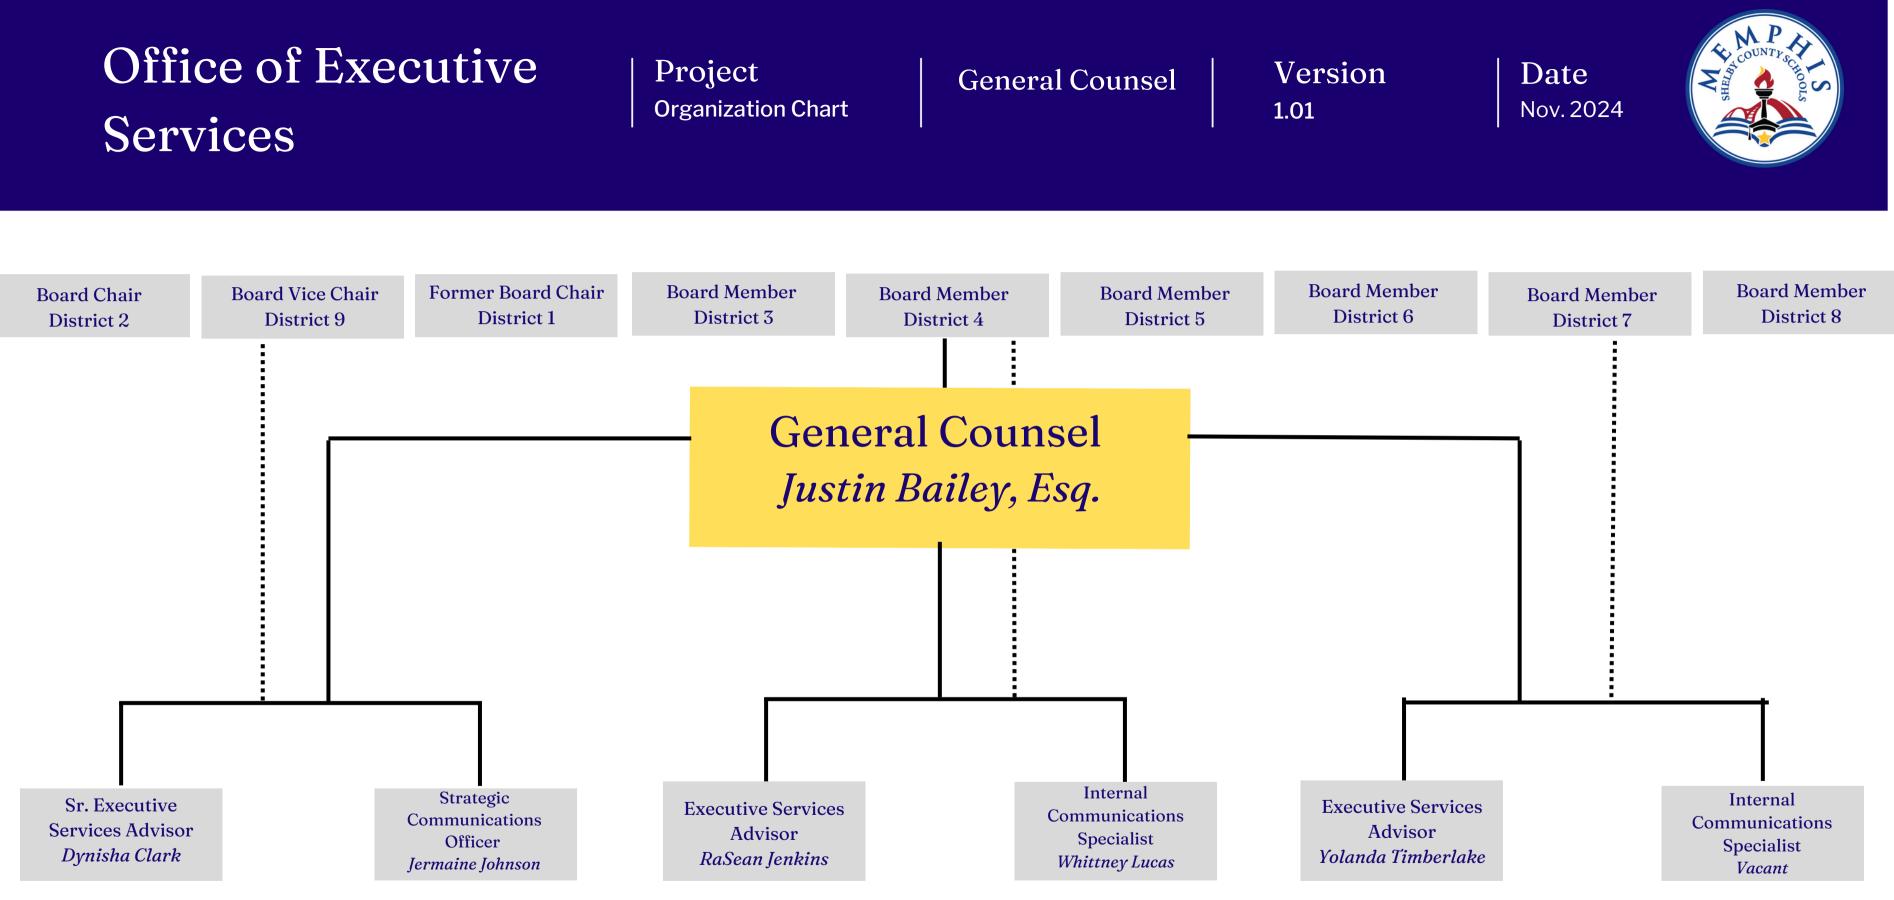

# Facilites

Officer

Jeri Rudolph

| CoordinatorExecutive Legal<br>Arlessia Davis — General Counsel<br>Justin Bailey, Esq. … Title IX Manager<br>Karla Hankins   Senior Counsel<br>Jamie Morton Senior Counsel<br>Vacant <th>Office of<br/>Counsel</th> <th>General</th> <th>  Project<br/>  Organizatio</th> <th>n Chart</th> <th>Counsel Versi<br/>1.01</th> <th>on   Nov. 20</th> <th>)24</th> | Office of<br>Counsel | General                        | Project<br>  Organizatio        | n Chart      | Counsel Versi<br>1.01         | on   Nov. 20                                             | )24         |
|-------------------------------------------------------------------------------------------------------------------------------------------------------------------------------------------------------------------------------------------------------------------------------------------------------------------------------------------------------------------------------------------------------------------------------------------------------------------------------------------------------------------------------------------------------------------------------------------------------------------------------------------------------------------------------------------------------------------------------------------------------------------------------------------------------------------------------------------------------------------------------------------------------------------------------------------------------------------------------------------------------------------------------------------------------------------------------------------------------------------------------------------------------------------------------------------------------------------------------------------------------------------------------------------------------------------------------------------------------------------------------------------------------------------------------------------------------------------------------------------------------------------------------------------------------------------------------------|----------------------|--------------------------------|---------------------------------|--------------|-------------------------------|----------------------------------------------------------|-------------|
| Senior Counsel<br>Jamie Morton Senior Counsel<br>Vacant Senior Counsel<br>Vacant Policy<br>Maria Stewart Labor Relations<br>Theron Stallworth Risk Management<br>Sandra Burgess Economic<br>Opportunity<br>Joyce Douglas   Legal Assistants<br>Darlene Dotson-Green<br>Stephanie Williford Contract<br>Administrator<br>Denise Brownlee Associate General<br>Counsels<br>Lown Buileer Advisors<br>Barbara Wade<br>Dabney Ring Specialist<br>Joia Arnett Specialist<br>Joia Arnett SBE/MWBE Advisor<br>Alexandria Baker-Williams                                                                                                                                                                                                                                                                                                                                                                                                                                                                                                                                                                                                                                                                                                                                                                                                                                                                                                                                                                                                                                                     |                      | -                              |                                 |              |                               | Karla Hankins<br>Executive Servio                        | ces         |
| Legal Assistants Contract Associate General Advisors Barbara Wade Specialist On The Job Injury (OJI) Bel/MWBE Advisor   Darlene Dotson-Green Stephanie Williford Denise Brownlee Lawa Bailey Advisors Barbara Wade Specialist Joia Arnett SBE/MWBE Advisor                                                                                                                                                                                                                                                                                                                                                                                                                                                                                                                                                                                                                                                                                                                                                                                                                                                                                                                                                                                                                                                                                                                                                                                                                                                                                                                          |                      |                                |                                 |              |                               | Yolanda Timberla<br>Rasean Jenkins                       | ake<br>S    |
| Legal AssistantsContractAssociate GeneralAdvisorsDarlene Dotson-GreenAdministratorCounselsBarbara WadeSpecialistSherri McNultyStephanie WillifordDenise BrownleeLaura BailexDabney RingJoia ArnettAdvisors                                                                                                                                                                                                                                                                                                                                                                                                                                                                                                                                                                                                                                                                                                                                                                                                                                                                                                                                                                                                                                                                                                                                                                                                                                                                                                                                                                          |                      |                                |                                 |              |                               |                                                          | Opportunity |
| Legal AssistantsContractAssociate GeneralAdvisorsDarlene Dotson-GreenAdministratorCounselsBarbara WadeSherri McNultyStephanie WillifordDenise BrownleeLaura BailexDabney RingJoia Arnett                                                                                                                                                                                                                                                                                                                                                                                                                                                                                                                                                                                                                                                                                                                                                                                                                                                                                                                                                                                                                                                                                                                                                                                                                                                                                                                                                                                            |                      |                                |                                 |              |                               | On The Job Iniury (O.U)                                  |             |
| Safety,                                                                                                                                                                                                                                                                                                                                                                                                                                                                                                                                                                                                                                                                                                                                                                                                                                                                                                                                                                                                                                                                                                                                                                                                                                                                                                                                                                                                                                                                                                                                                                             |                      | Administrator                  | <b>Counsels</b><br>Laura Bailey | Barbara Wade | -                             | Advisor                                                  |             |
| Mary BrightMary BrightSenior ComplianceOSHA/EnvironmentalSBE/MWBE AdvisorContract AdvisorsChristian West-Christian West-Concerns and InspectionVACANTCathy McKinneyColemanColemanVacantNikael FarrisTamaca BrownKavita ShelatVacantImage AdvisorImage Advisor                                                                                                                                                                                                                                                                                                                                                                                                                                                                                                                                                                                                                                                                                                                                                                                                                                                                                                                                                                                                                                                                                                                                                                                                                                                                                                                       |                      | Cathy McKinney<br>Tamaca Brown | Christian West-<br>Coleman      | Specialist   | Chris Burford                 | OSHA/Environmental<br>Concerns and Inspection<br>Advisor |             |
| Faith Mungah TBD (2) Project Coordinator Advisors Risk Management Associate   Vacant Jacques Pope Cassandra Young   Michael Sanders Accident Advisor                                                                                                                                                                                                                                                                                                                                                                                                                                                                                                                                                                                                                                                                                                                                                                                                                                                                                                                                                                                                                                                                                                                                                                                                                                                                                                                                                                                                                                |                      | Faith Mungah                   | TBD (2)                         |              | Lucretia Reid<br>Jacques Pope | Cassandra Young<br>Risk/Liability and Student            |             |

**\*\*** Staff numbers are contingent upon final recommendations